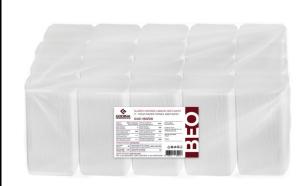

# **GUE-150/20**

# V - Fold Hand Towel/150, 22cm

The FSC certificate is a guarantee that the paper reaches the end user through a strictly monitored chain: from certified forest, through processing and production. The FSC label on the product means that any wood used to make napkins comes from a forest where there is no unplanned felling, artificial genetic modification of the tree, leaving bare ground where landslides or leaching of the topsoil, or there may have been a displacement of the local population in order to cut down the forest.

#### **Technical data**

| Product name       | V - Fold Hand Towel 150/1 |
|--------------------|---------------------------|
| EAN code           | ***                       |
| Material           | Pure cellulose            |
| Grammage           | 2x16g/m2                  |
| Color              | White                     |
| Plies              | 2                         |
| Tear numbers       | 150                       |
| Tear height (mm)   | 220                       |
| Tear lenght (mm)   | 210                       |
| Roll lenght (m)    | ***                       |
| Roll diameter (mm) | ***                       |
| Core diameter (cm) | ***                       |
| Product weight (g) | 222                       |